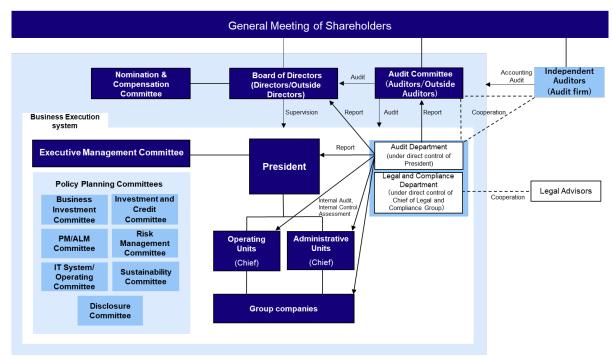

#### Proposal 2: Election of Twelve (12) Directors

The terms of office of all twelve (12) Directors (including six (6) outside Directors) will expire at the conclusion of this meeting.

Therefore, the Company proposes the election of twelve (12) Directors (including six (6) outside Directors).

The candidates for Director are as follows:

| No. | Name             |          |                                        | Current position                                                    | n and responsibility in the Company                                                                                                                                   |
|-----|------------------|----------|----------------------------------------|---------------------------------------------------------------------|-----------------------------------------------------------------------------------------------------------------------------------------------------------------------|
| 1   | Shusaku Tsuhara  | [Male]   | Reelection                             | Director and<br>Chairman                                            | Chairman of the Board                                                                                                                                                 |
| 2   | Akira Nakamura   | [Male]   | Reelection                             | President and<br>CEO                                                | CEO<br>Audit Department, Innovation Co-<br>Creation Department, Secretariat<br>Division                                                                               |
| 3   | Hiroshi Nagamine | [Male]   | Reelection                             | Deputy<br>President,<br>Deputy<br>President<br>Executive<br>Officer | Chief of Strategic Planning Group<br>and Chief of Financial Control &<br>Accounting Group<br>Chief of Global Business<br>Headquarters<br>Chief Sustainability Officer |
| 4   | Mutsumi Ishizuki | [Male]   | New election                           |                                                                     |                                                                                                                                                                       |
| 5   | Masahiko Abe     | [Male]   | New election                           | Senior<br>Managing<br>Executive<br>Officer                          | Chief of Business Promotion<br>Headquarters<br>Deputy Chief of Circular Society<br>Platform Headquarters                                                              |
| 6   | Noboru Otaka     | [Male]   | Reelection                             | Managing<br>Director and<br>Managing<br>Executive<br>Officer        | Chief of IT Systems & Operations<br>Group                                                                                                                             |
| 7   | Naofumi Negishi  | [Male]   | Reelection<br>Outside<br>Independent   | Outside Director                                                    |                                                                                                                                                                       |
| 8   | Mari Sagiya      | [Female] | Reelection<br>Outside<br>Independent   | Outside Director                                                    |                                                                                                                                                                       |
| 9   | Hajime Kawamura  | [Male]   | Reelection<br>Outside                  | Outside Director                                                    |                                                                                                                                                                       |
| 10  | Takayuki Aonuma  | [Male]   | Reelection<br>Outside<br>Independent   | Outside Director                                                    |                                                                                                                                                                       |
| 11  | Hirozumi Sone    | [Male]   | Reelection<br>Outside<br>Independent   | Outside Director                                                    |                                                                                                                                                                       |
| 12  | Natsumi Watanabe | [Female] | New election<br>Outside<br>Independent |                                                                     |                                                                                                                                                                       |